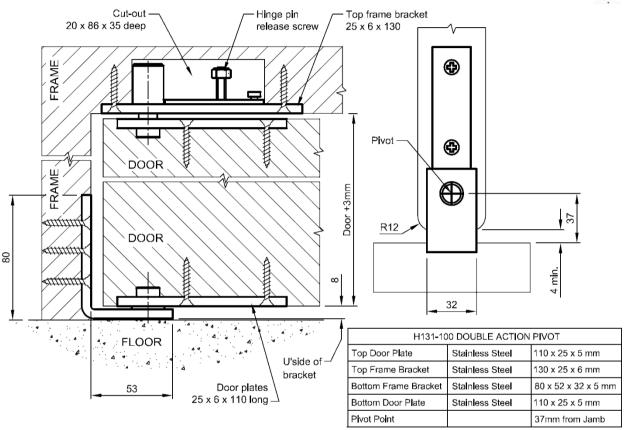

## Royde & Tucker H131-100 HI-LOAD pivot set

Parts as follows:

2-off: DOORPLATES.

1-off: TOP FRAME BRACKET. 1-off: BOTTOM PIVOT BRACKET. 10-off: 1-1/4" x No 10 WOODSCREWS.

### FITTING INSTRUCTIONS.

- DECIDE ON A POSITION FOR THE PIVOT CENTRE IN DOOR. SEE DIAGRAM FOR TYPICAL INSTALLATION, 34MAX DIMENSION GIVES 4m/m CLEARANCE BETWEEN DOOR AND FRAME MORTICE DOORPLATES INTO TOP AND BOTTOM OF DOOR.
- 2. FIT TOP FRAME BRACKET INTO HEAD OF DOOR FRAME.SEE DIMENSIONS ON DIAGRAM. <u>DO NOT</u> REMOVE RELEASE SCREW RETAINING NUT. UNSCREW TOP FRAME BRACKET RELEASE SCREW TO STOP POSITION.DO NOT APPLY EXCESSIVE FORCE, <u>USE OF POWER DRIVERS IS NOT RECOMMENDED.</u> NOTE:
  - CHECK TOP PIVOT PIN MOVES FREELY TO THE UP POSITION, WHEN RELEASE SCREW IS IN ITS STOP POSITION.
- FIT BOTTOM PIVOT BRACKET INTO DOORFRAME.
   PROVIDE SUPPORT BETWEEN BRACKET AND FLOOR IF DOOR WEIGHT IS IN EXCESS OF 30Kgs.

#### FITTING DOOR.

LOWER DOOR ONTO BOTTOM PIVOT BRACKET PIN, ENSURING CORRECT LOCATION IN BEARING. PUSH RELEASE SCREW UP TO RETRACT TOP PIVOT PIN, AND POSITION DOOR SO THAT TOP PIVOT PIN LOCATES INTO DOORPLATE BUSH. LOWER TOP PIVOT PIN INTO POSITION BY TURNING RELEASE SCREW CLOCKWISE.