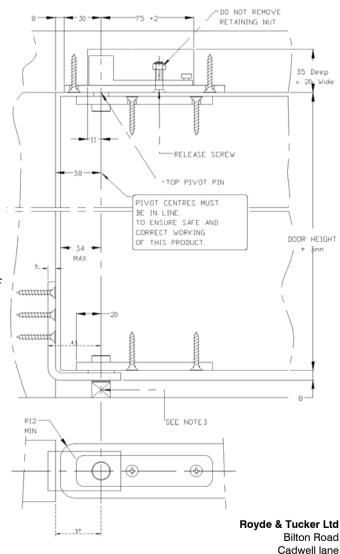

## Royde & Tucker H131-100 HI-LOAD pivot set

Parts as follows:

2-off: DOORPLATES.

1-off: TOP FRAME BRACKET. 1-off: BOTTOM PIVOT BRACKET. 10-off: 1-1/4" x No 10 WOODSCREWS.

### FITTING INSTRUCTIONS.

- DECIDE ON A POSITION FOR THE PIVOT CENTRE IN DOOR. SEE DIAGRAM FOR TYPICAL INSTALLATION, 34MAX DIMENSION GIVES 4m/m CLEARANCE BETWEEN DOOR AND FRAME MORTICE DOORPLATES INTO TOP AND BOTTOM OF DOOR.
- 2. FIT TOP FRAME BRACKET INTO HEAD OF DOOR FRAME.SEE DIMENSIONS ON DIAGRAM. <u>DO NOT</u> REMOVE RELEASE SCREW RETAINING NUT. UNSCREW TOP FRAME BRACKET RELEASE SCREW TO STOP POSITION.DO NOT APPLY EXCESSIVE FORCE, <u>USE OF POWER DRIVERS IS NOT RECOMMENDED.</u> NOTE:
  - CHECK TOP PIVOT PIN MOVES FREELY TO THE UP POSITION, WHEN RELEASE SCREW IS IN ITS STOP POSITION.
- FIT BOTTOM PIVOT BRACKET INTO DOORFRAME.
   PROVIDE SUPPORT BETWEEN BRACKET AND FLOOR IF DOOR WEIGHT IS IN EXCESS OF 30Kgs.

#### FITTING DOOR.

LOWER DOOR ONTO BOTTOM PIVOT BRACKET PIN, ENSURING CORRECT LOCATION IN BEARING. PUSH RELEASE SCREW UP TO RETRACT TOP PIVOT PIN, AND POSITION DOOR SO THAT TOP PIVOT PIN LOCATES INTO DOORPLATE BUSH. LOWER TOP PIVOT PIN INTO POSITION BY TURNING RELEASE SCREW CLOCKWISE.

### **CHECK AND ENSURE SCREW IS FULLY TIGHTENED**

Cadwell lane
Hitchin
SG4 0SB
Tel:01462 444444
Fax:01462 444433
www.ratman.co.uk

e-mail: sales@ratman.co.uk